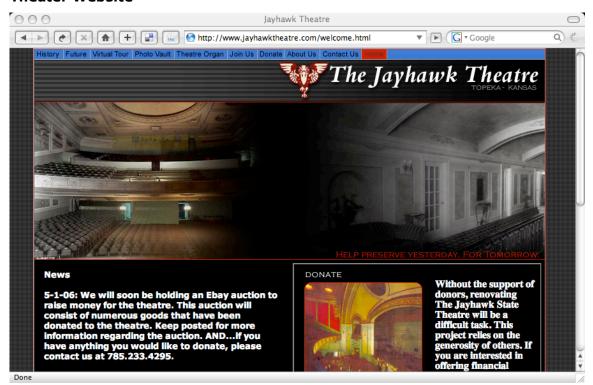

# **Jayhawk Theater**

www.jayhawktheater.org

Website documenting the restoration of historic Jayhawk Theater in Topeka, KS.

### Flash introduction

### **Theater Website**