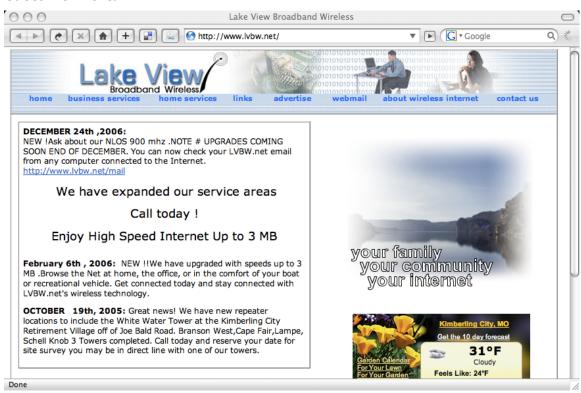

### **Lake View Broadband Wireless**

www.lvbw.net

Customer portal for wireless Internet Service Provider LVBW.net. Site utilizes open source project OpenWebmail to provide web-based email access.

#### **Customer Portal**