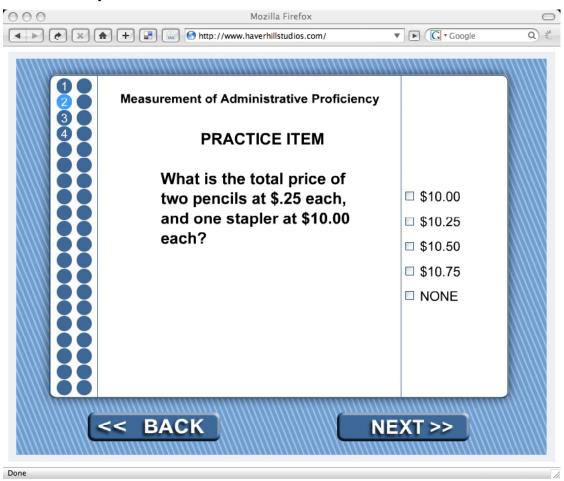

# **William Lawrence & Associates**

Private site

An online testing tool for job based evaluation of employee skills and personality traits. The site employs PHP, Macromedia Flash, and a SQL database and advanced security checks to protect against testing fraud.

# Flash-based practice test