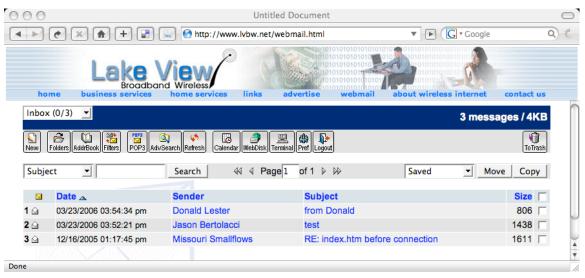

### **Lake View Broadband Wireless**

www.lvbw.net

Customer portal for wireless Internet Service Provider LVBW.net. Site utilizes open source project OpenWebmail to provide web-based email access.

## Webmail interface