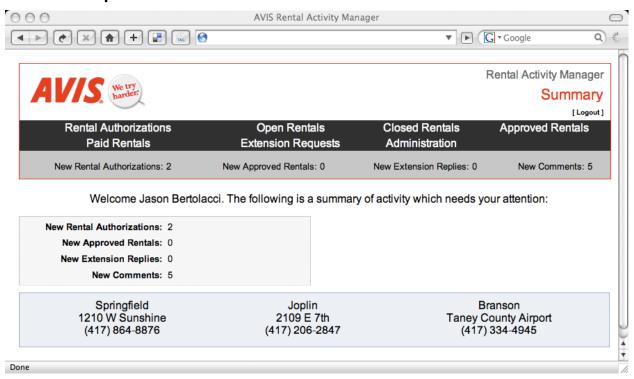

# **AVIS SGF Rental Activity Manager**

Private site

Site to coordinate the rental of vehicle between AVIS Rental personnel, insurance agents, and body shops. The site uses PHP, Javascript, and SQL database to track data and provide real-time alerts.

### **AVIS** control panel