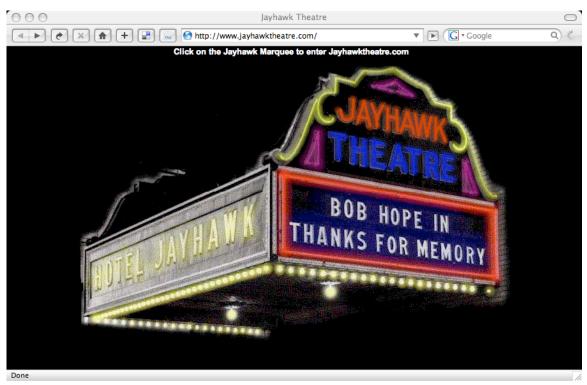

# **Jayhawk Theater**

www.jayhawktheater.org

Website documenting the restoration of historic Jayhawk Theater in Topeka, KS.

### Flash introduction