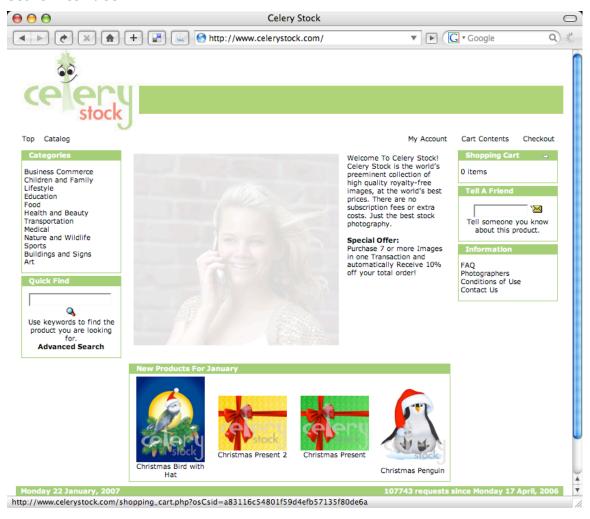

# **Celery Stock**

www.celerystock.com

An online store to sell digital images for stock photography company CeleryStock.com. Administration tool automatically process images for online distribution and adds resulting images to store database. The site is built upon PHP, MySQL and a customized version of osCommerce.

#### Store interface