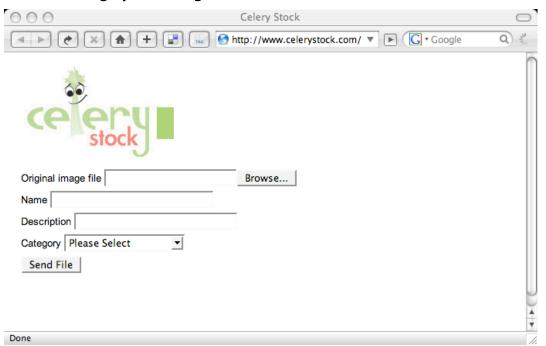

# **Celery Stock**

www.celerystock.com

An online store to sell digital images for stock photography company CeleryStock.com. Administration tool automatically process images for online distribution and adds resulting images to store database. The site is built upon PHP, MySQL and a customized version of osCommerce.

# **Backend image processing and automation**